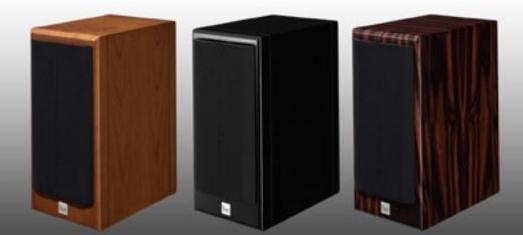

## Technical Data

| Impedance              | 4 Ohms                                                                                           |
|------------------------|--------------------------------------------------------------------------------------------------|
| Frequency response     | 40Hz – 20kHz                                                                                     |
| Sensitivity            | 88.5dB                                                                                           |
| Recommended Amplifier  | 50 – 180 Watts                                                                                   |
| Tweeter                | 1.1" Hand Coated Vienna Acoustics Silk Dome                                                      |
| Mid-Woofer             | 6" Spider-Cone™ X3P                                                                              |
| Bass System            | Rear Vented Bass Reflex                                                                          |
| Bass Function          | Impulse Optimizing QB 3 (quasi Butterworth)                                                      |
| Crossover System       | Two Way 6db/12db Bessel                                                                          |
| Crossover Components   | MKP Capacitor 1% Tolerance Coils 0.7% tol., Air Coils<br>Metal Film Resistors 1% Inductance Free |
| Crossover System       | Two Way 6db/12db Bessel                                                                          |
| Weight per Pair        | 44lbs / 20kg                                                                                     |
| Dimensions (W x H x D) | 6.85" x 14.2" 10.4"<br>174mm x 361mm x 265mm                                                     |
| Finishes               | Cherry, Premium Rosewood, Piano Black and Piano White, magnetic grille included                  |