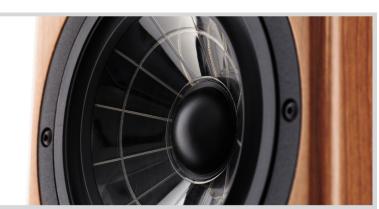

## Technical Data

| Impedance              | 4 Ohms                                                                                           |
|------------------------|--------------------------------------------------------------------------------------------------|
| Frequency response     | 40Hz – 20kHz                                                                                     |
| Sensitivity            | 88.5dB                                                                                           |
| Recommended Amplifier  | 50 – 180 Watts                                                                                   |
| Tweeter                | 1.1" Hand Coated Vienna Acoustics Silk Dome                                                      |
| Mid-Woofer             | 6" Spider-Cone™ X3P                                                                              |
| Bass System            | Rear Vented Bass Reflex                                                                          |
| Bass Function          | Impulse Optimizing QB 3 (quasi Butterworth)                                                      |
| Crossover System       | Two Way 6db/12db Bessel                                                                          |
| Crossover Components   | MKP Capacitor 1% Tolerance Coils 0.7% tol., Air Coils<br>Metal Film Resistors 1% Inductance Free |
| Crossover System       | Two Way 6db/12db Bessel                                                                          |
| Weight per Pair        | 44lbs / 20kg                                                                                     |
| Dimensions (W x H x D) | 6.85" x 14.2" 10.4"<br>174mm x 361mm x 265mm                                                     |
| Finishes               | Cherry, Premium Rosewood, Piano Black and Piano White, magnetic grille included                  |