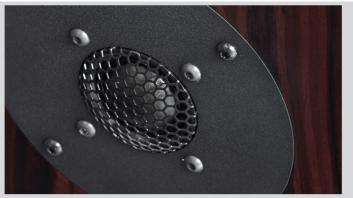

## Technical Data

| Impedance              | 4 Ohms                                                                                           |
|------------------------|--------------------------------------------------------------------------------------------------|
| Frequency response     | 40Hz – 20kHz                                                                                     |
| Sensitivity            | 88.5dB                                                                                           |
| Recommended Amplifier  | 50 – 180 Watts                                                                                   |
| Tweeter                | 1.1" Hand Coated Vienna Acoustics Silk Dome                                                      |
| Mid-Woofer             | 6" Spider-Cone™ X3P                                                                              |
| Bass System            | Rear Vented Bass Reflex                                                                          |
| Bass Function          | Impulse Optimizing QB 3 (quasi Butterworth)                                                      |
| Crossover System       | Two Way 6db/12db Bessel                                                                          |
| Crossover Components   | MKP Capacitor 1% Tolerance Coils 0.7% tol., Air Coils<br>Metal Film Resistors 1% Inductance Free |
| Crossover System       | Two Way 6db/12db Bessel                                                                          |
| Weight per Pair        | 44lbs / 20kg                                                                                     |
| Dimensions (W x H x D) | 6.85" x 14.2" 10.4"<br>174mm x 361mm x 265mm                                                     |
| Finishes               | Cherry, Premium Rosewood, Piano Black and Piano White, magnetic grille included                  |