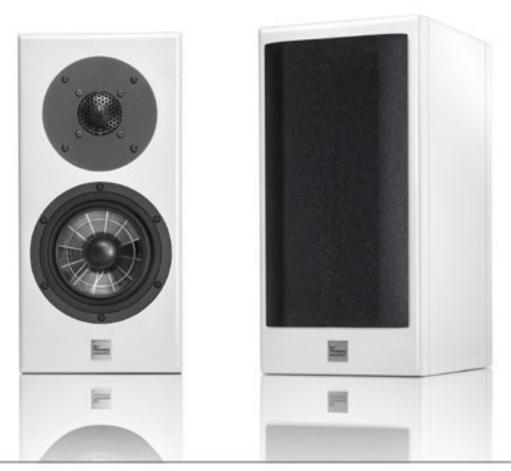

## Technical Data

| Impedance              | 4 Ohms                                                                                           |
|------------------------|--------------------------------------------------------------------------------------------------|
| Frequency response     | 40Hz – 20kHz                                                                                     |
| Sensitivity            | 88.5dB                                                                                           |
| Recommended Amplifier  | 50 – 180 Watts                                                                                   |
| Tweeter                | 1.1" Hand Coated Vienna Acoustics Silk Dome                                                      |
| Mid-Woofer             | 6" Spider-Cone™ X3P                                                                              |
| Bass System            | Rear Vented Bass Reflex                                                                          |
| Bass Function          | Impulse Optimizing QB 3 (quasi Butterworth)                                                      |
| Crossover System       | Two Way 6db/12db Bessel                                                                          |
| Crossover Components   | MKP Capacitor 1% Tolerance Coils 0.7% tol., Air Coils<br>Metal Film Resistors 1% Inductance Free |
| Crossover System       | Two Way 6db/12db Bessel                                                                          |
| Weight per Pair        | 44lbs / 20kg                                                                                     |
| Dimensions (W x H x D) | 6.85" x 14.2" 10.4"<br>174mm x 361mm x 265mm                                                     |
| Finishes               | Cherry, Premium Rosewood, Piano Black and Piano White, magnetic grille included                  |